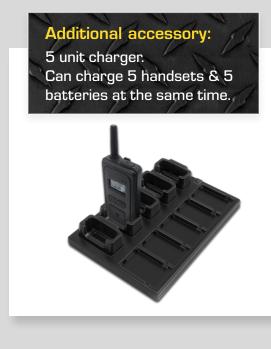

### Hands-free, full duplex, keep a team in continuous communication.

- Up to 8 users in hands-free conference
- Talk range 700 metres (Line-of-sight)
- Secure PIN encryption for group security
- License free, 2.4 GHz, can be used globally
- Compatible with a wide range of headsets
- Portable, lightweight & robust mechanical design