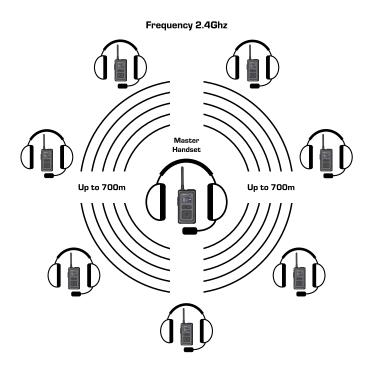

# This advanced multiplex system provides up to 8 users simultaneous communications, hands free.

The SWATCOM Multicom<sup>2</sup>, combines reliable performance, quality and versatility into a compact, easy to use system with state-of-the-art technology.

### Hands-free, full duplex, keep a team in continuous communication.

- Up to 8 users in hands-free conference
- Talk range 700 metres (Line-of-sight)
- Secure PIN encryption for group security
- License free, 2.4 GHz, can be used globally
- Compatible with a wide range of headsets
- Portable, lightweight & robust mechanical design